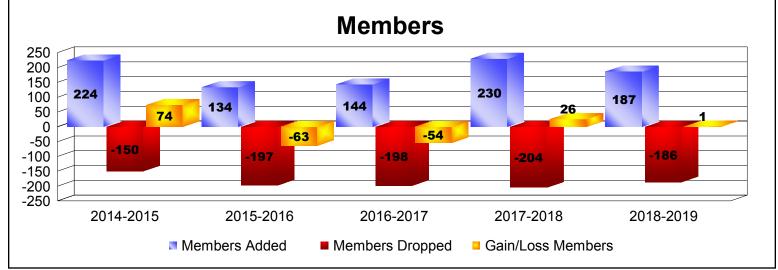

District 4 C6

As of June 2019 Cumulative

| Year      | New<br>Clubs | Dropped<br>Clubs | Gain/<br>Loss<br>Clubs | New<br>Members | Charter<br>Members | Reinstate<br>Members | Transfer<br>Members | Total<br>Member<br>Added | Total<br>Members<br>Dropped | Gain/<br>Loss<br>Members |
|-----------|--------------|------------------|------------------------|----------------|--------------------|----------------------|---------------------|--------------------------|-----------------------------|--------------------------|
| 2014-2015 | 2            | 0                | 2                      | 128            | 62                 | 25                   | 9                   | 224                      | -150                        | 74                       |
| 2015-2016 | 0            | -1               | -1                     | 115            | 7                  | 4                    | 8                   | 134                      | -197                        | -63                      |
| 2016-2017 | 0            | -1               | -1                     | 124            | 1                  | 6                    | 13                  | 144                      | -198                        | -54                      |
| 2017-2018 | 2            | 0                | 2                      | 145            | 63                 | 13                   | 9                   | 230                      | -204                        | 26                       |
| 2018-2019 | 4            | 0                | 4                      | 89             | 84                 | 10                   | 4                   | 187                      | -186                        | 1                        |
| Average   | 2            | 0                | 1                      | 120            | 43                 | 12                   | 9                   | 184                      | -187                        | -3                       |