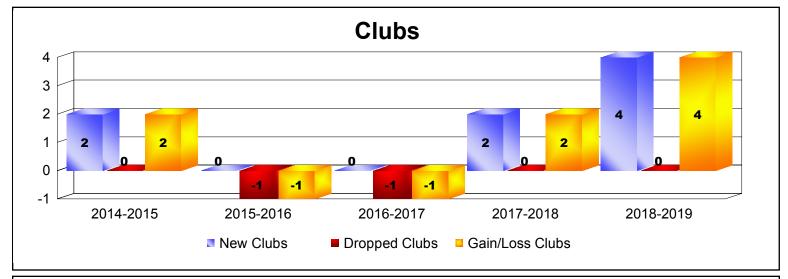

District 4 C6

As of June 2019 Cumulative

| Year      | New<br>Clubs | Dropped<br>Clubs | Gain/<br>Loss<br>Clubs | New<br>Members | Charter<br>Members | Reinstate<br>Members | Transfer<br>Members | Total<br>Member<br>Added | Total<br>Members<br>Dropped | Gain/<br>Loss<br>Members |
|-----------|--------------|------------------|------------------------|----------------|--------------------|----------------------|---------------------|--------------------------|-----------------------------|--------------------------|
| 2014-2015 | 2            | 0                | 2                      | 128            | 62                 | 25                   | 9                   | 224                      | -150                        | 74                       |
| 2015-2016 | 0            | -1               | -1                     | 115            | 7                  | 4                    | 8                   | 134                      | -197                        | -63                      |
| 2016-2017 | 0            | -1               | -1                     | 124            | 1                  | 6                    | 13                  | 144                      | -198                        | -54                      |
| 2017-2018 | 2            | 0                | 2                      | 145            | 63                 | 13                   | 9                   | 230                      | -204                        | 26                       |
| 2018-2019 | 4            | 0                | 4                      | 89             | 84                 | 10                   | 4                   | 187                      | -186                        | 1                        |
| Average   | 2            | 0                | 1                      | 120            | 43                 | 12                   | 9                   | 184                      | -187                        | -3                       |