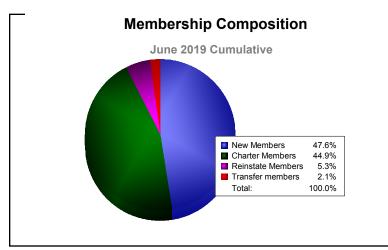

District 4 C6

As of June 2019 Cumulative

| Year      | New<br>Clubs | Dropped<br>Clubs | Gain/<br>Loss<br>Clubs | New<br>Members | Charter<br>Members | Reinstate<br>Members | Transfer<br>Members | Total<br>Member<br>Added | Total<br>Members<br>Dropped | Gain/<br>Loss<br>Members |
|-----------|--------------|------------------|------------------------|----------------|--------------------|----------------------|---------------------|--------------------------|-----------------------------|--------------------------|
| 2014-2015 | 2            | 0                | 2                      | 128            | 62                 | 25                   | 9                   | 224                      | -150                        | 74                       |
| 2015-2016 | 0            | -1               | -1                     | 115            | 7                  | 4                    | 8                   | 134                      | -197                        | -63                      |
| 2016-2017 | 0            | -1               | -1                     | 124            | 1                  | 6                    | 13                  | 144                      | -198                        | -54                      |
| 2017-2018 | 2            | 0                | 2                      | 145            | 63                 | 13                   | 9                   | 230                      | -204                        | 26                       |
| 2018-2019 | 4            | 0                | 4                      | 89             | 84                 | 10                   | 4                   | 187                      | -186                        | 1                        |
| Average   | 2            | 0                | 1                      | 120            | 43                 | 12                   | 9                   | 184                      | -187                        | -3                       |